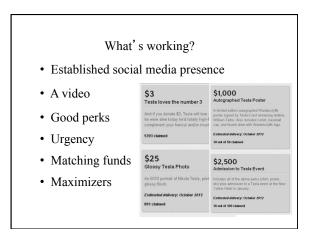

"Maximizers go all out to support the causes they care about— online, offline, and everything in between."

Digital Persuasion
Georgetown University